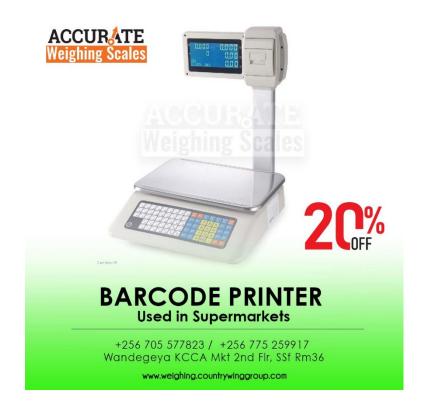

## (TM-A) Barcode Printing Scale

6kg, 15kg, 30kg for options; Can store max 16 label formats, each PLU can quote different label format in the 16 formats library; Label format can be freely designed; Label printing and continuing paper printing allowed; Powerful management software, high speed uploading or downloading, Support various format of backup, text files transfer make it possible to work with other scales or software; Friendly interface of the management software lead to logical and reasonable operation; Manually and automatically printing inventory and report forms; All function can be set either from PC or on the scale; USB+SERIAL+LAN, USB+SERIAL+LAN+WIFI interfaces for options.

## Feature:

- 6kg, 15kg, 30kg for options;
- Can store max 16 label formats, each PLU can quote different label format in the 16 formats library;
- Label format can be freely designed;
- Label printing and continuing paper printing allowed;
- Powerful management software, high-speed uploading or downloading;

www.weighing.countrywinggroup.com

- Support various format of backup, text files transfer makes it possible to work with other scales or software;
- Friendly interface of the management software led to logical and reasonable operation;
- Manually and automatically printing inventory and report forms;
- All function can be set either from PC or on the scale;
- USB+SERIAL+LAN, USB+SERIAL+LAN+WIFI interfaces for options.