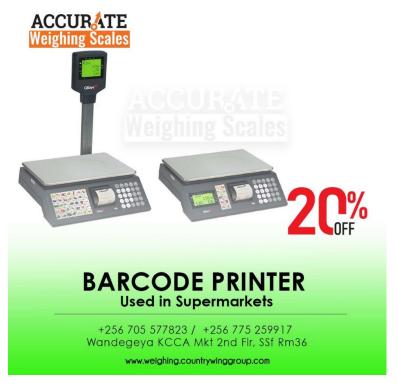

## (TM-A) Barcode Printing Scale

6kg, 15kg, 30kg for options; Can store max 16 label formats, each PLU can quote different label format in the 16 formats library; Label format can be freely designed; Label printing and continuing paper printing allowed; Powerful management software, high speed uploading or downloading, Support various format of backup, text files transfer make it possible to work with other scales or software; Friendly interface of the management software lead to logical and reasonable operation; Manually and automatically printing inventory and report forms; All function can be set either from PC or on the scale; USB+SERIAL+LAN, USB+SERIAL+LAN+WIFI interfaces for options.

## Feature:

- 6kg, 15kg, 30kg for options;
- Can store max 16 label formats, each PLU can quote different label format in the 16 formats library;
- Label format can be freely designed;
- Label printing and continuing paper printing allowed;
- Powerful management software, high-speed uploading or downloading;

www.weighing.countrywinggroup.com

- Support various format of backup, text files transfer makes it possible to work with other scales or software;
- Friendly interface of the management software led to logical and reasonable operation;
- Manually and automatically printing inventory and report forms;
- All function can be set either from PC or on the scale;
- USB+SERIAL+LAN, USB+SERIAL+LAN+WIFI interfaces for options.